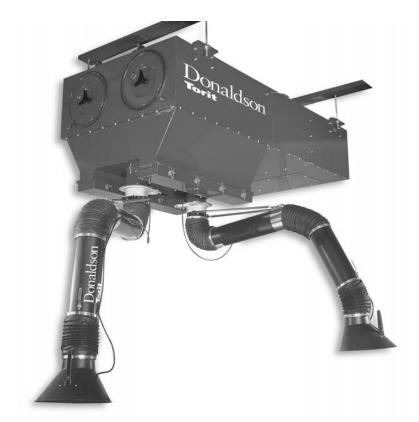

## Trunk 2000<sup>®</sup> Fume Collector

## **Model T-2000**

A self-contained source collector designed to capture fume generated from moderate-to-heavy welding applications.

T-2000

- Designed to handle one or two welding stations using Ex-Arms.
- Ceiling-mount configuration saves valuable plant floor space and provides optimum range of the Ex-Arms.
- FLUENT™ designed inlet and dust hopper minimize fume re-entrainment and reduce maintenance expense.
- Automatic pulse-cleaning system for continuous welding operations.

- · Patented filter cleaning system lengthens filter life.
- Ultra-Web® FR filter cartridges featuring nanofiber technology provide high filtration efficiency and long filter life.
- MERV\* 13 filtration efficiency rating per ASHRAE 52.2-1999.
- Recirculation of clean air reduces need for costly make-up air.